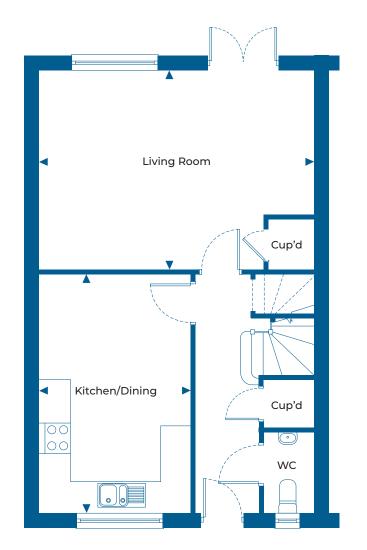

### 4 BEDROOM SEMI-DETACHED HOME

£640,000

This 4 bedroom house provides a well designed and spacious home. The ground floor features a cloakroom, WC, modern fully fitted kitchen/diner and a generoussized living room to the rear, with a double door opening on to the garden. On the first floor, there are four good sized bedrooms and a family bathroom.

(All dimensions are approximate)

**PLOT 38 & 39 (handed)** 

Kitchen/Dining Room

3197mm x 5004mm · 10'6"x 16'5"

Living Room

6221mm x 4280mm · 20'5" x 14' (Max)

Bedroom 1

2927mm x 4217mm · 9'7" x 13'10"

Bedroom 2

2803mm x 4217mm · 9'2" x 13'10"

Bedroom 3

3076mm x 3474mm · 10'1" x 11'5" (Max)

Bedroom 4

2654mm x 3474mm · 8'9" x 11'5" (Max)

Although every care has been taken to ensure the accuracy of information provided, the contents of this brochure are for general guidance only and are not to be treated as statements of fact and do not form part of a contract or constitute a warranty. Fittings and fixtures and standards of finish shown in photographs are not necessarily those to be included in the sale of any particular home and we reserve the right to amend specifications as necessary but to an equal or higher standard