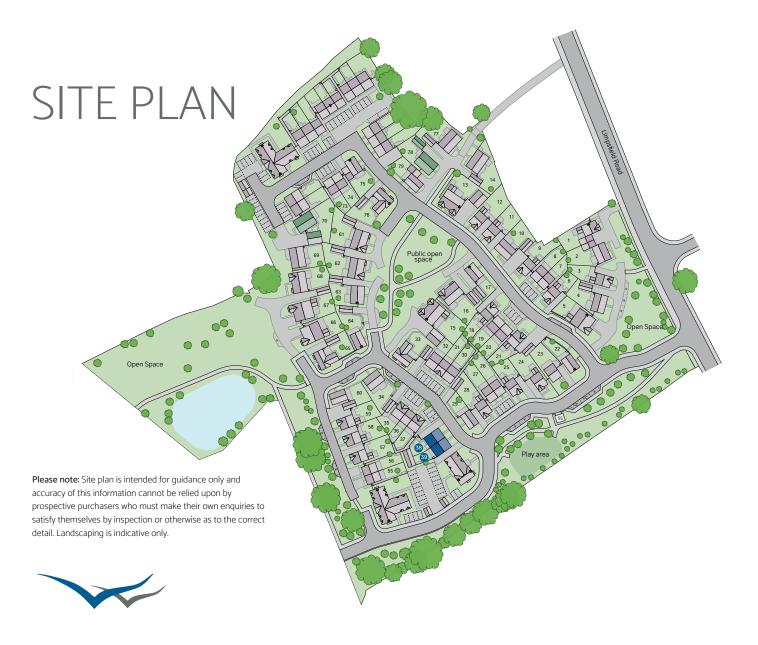

e has historical sites such as Blanchman's Farm Nature Reserve, a former working farm.





#### Kitchens

Contemporary units with laminate worktops Integrated oven, hob & separate hood Integrated washing machine and fridge freezer

#### Bathrooms

Stylish white bathroom suite with chrome taps
Heated chrome towel rail
Bath with shower over with glass screen
Wall tiles to selected areas



#### Genera

Wood effect vinyl flooring through kitchen, hallway and bathroom
Carpets to stairs, landing and bedrooms
White internal doors with chrome handles
Connection for TV and future provision of satellite reception
Private turfed rear garden with patio
Driveway parking

Electric vehicle charging points available on the development 12 year premier warranty

Mains smoke detector with battery back up



### SURROUNDING AREA





# PLOTS 38 & 39 (handed)

### 4 BEDROOM SEMI-DETACHED HOME

£640,000





This 4 bedroom house provides a well designed and spacious home. The ground floor features a cloakroom, WC, modern fully fitted kitchen/diner and a generoussized living room to the rear, with a double door opening on to the garden. On the first floor, there are four good sized bedrooms and a family bathroom.

(All dimensions are approximate)

**PLOT 38 & 39 (handed)** 

Kitchen/Dining Room

3197mm x 5004mm · 10'6"x 16'5"

Living Room

6221mm x 4280mm · 20'5" x 14' (Max)

Bedroom 1

2927mm x 4217mm · 9'7" x 13'10"

Bedroom 2

2803mm x 4217mm · 9'2" x 13'10"

Bedroom 3

3076mm x 3474mm · 10'1" x 11'5" (Max)

Bedroom 4

2654mm x 3474mm · 8'9" x 11'5" (Max)

Although every care has been taken