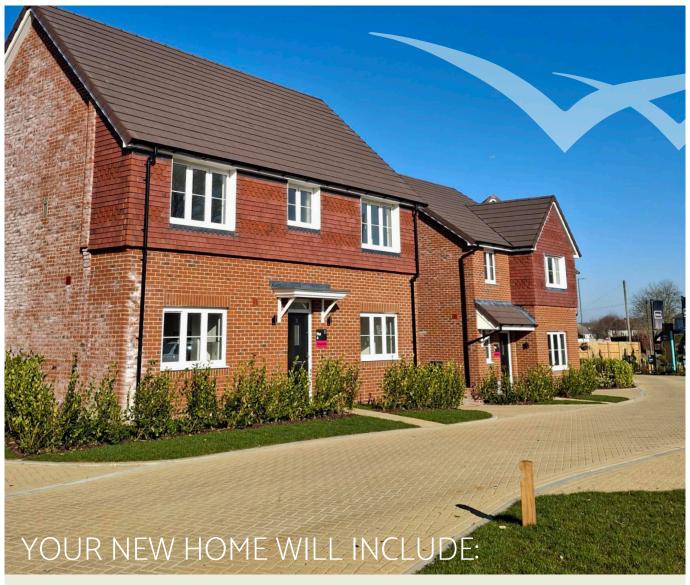

#### Kitchens

Contemporary units with laminate worktops Integrated oven, hob & separate hood Integrated washing machine and fridge freezer

#### Bathrooms

Stylish white bathroom suite with chrome taps
Heated chrome towel rail
Bath with shower over with glass screen
Wall tiles to selected areas

#### Genera

Wood effect vinyl flooring through kitchen, hallway and bathroom
Carpets to stairs, landing and bedrooms
White internal doors with chrome handles
Connection for TV and future provision of satellite reception
Private turfed rear garden with patio
Driveway parking

Electric vehicle charging points available on the development 12 year premier warranty

Mains smoke detector with battery back up