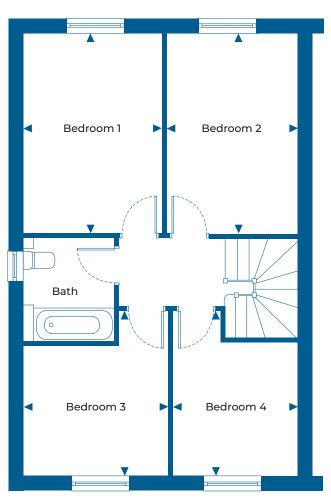

(All dimensions are approximate)

**PLOT 38 & 39 (handed)** 

Kitchen/Dining Room

3197mm x 5004mm · 10'6"x 16'5"

Living Room

6221mm x 4280mm · 20'5" x 14' (Max)

Bedroom 1

2927mm x 4217mm · 9'7" x 13'10"

Bedroom 2

2803mm x 4217mm · 9'2" x 13'10"

Bedroom 3

3076mm x 3474mm · 10'1" x 11'5" (Max)

Bedroom 4

2654mm x 3474mm · 8'9" x 11'5" (Max)

Although every care has been taken to ensure the accuracy of information provided, the contents of this brochure are for general guidance only and are not to be treated as statements of fact and do not form part of a contract or constitute a warranty. Fittings and fixtures and standards of finish shown in photographs are not necessarily those to be included in the sale of any particular home and we reserve the right to amend specifications as necessary but to an equal or higher standard