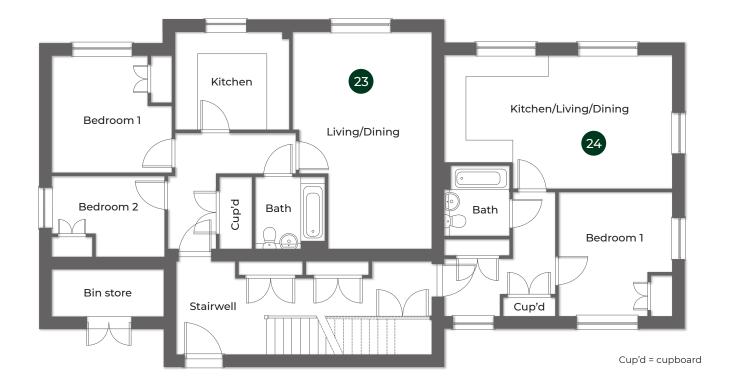

# PLOT 23/24 1&2 BED APARTMENTS

This collection of six 1 and 2 bedroom apartments is laid out over three floors. Care has been taken to ensure every home is finished to a specification that delivers in both design and functionality; from contemporary styled kitchens with a range of integrated appliances to the stylish sanitary ware and bathroom fittings.