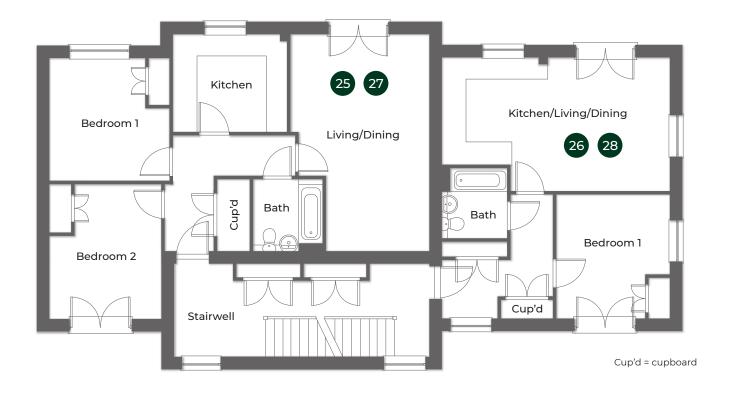

# PLOT 25-28 1&2 BED APARTMENTS

This collection of six 1 and 2 bedroom apartments is laid out over three floors. Care has been taken to ensure every home is finished to a specification that delivers in both design and functionality; from contemporary styled kitchens with a range of integrated appliances to the stylish sanitary ware and bathroom fittings.