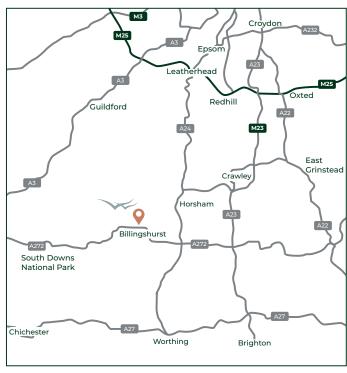

#### **BILLINGSHURST**

### SPACE TO LIVE AND GROW

Billingshurst is perfectly located to enjoy the best of both worlds; whether you're looking for access to wonderful open space in the nearby South Downs National Park or for convenient commuter links.

The station is approximately one mile away providing regular services to London Victoria, via Gatwick Airport in around 1hr 10 mins. If you're looking to travel by road, the M23 is accessible opening up the wider motorway network. Brighton lies just 25 miles to the South of the village.

The village centre and high street offer a range of shops for everyday needs although a much wider array of shops, facilities and amenities can be found at Horsham (approx. 7 miles away).

The area is popular with families as there are some excellent schools within the locality.

For sporty types and fitness fanatics, Billingshurst Leisure Centre offers a great range of facilities.

BILLINGSHURST is laid out along the line of the old Roman road known as Stane Street, which linked London to Chichester.

#### SURROUNDING AREA