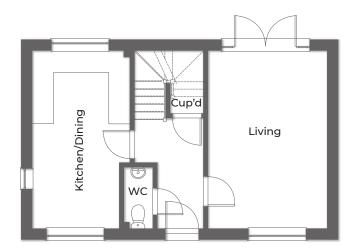

# PLOT 22 3 BEDROOM DETACHED HOME

Cup'd = cupboard

This well planned 3 bedroom house features a downstairs cloakroom, spacious kitchen/dining area, and airy living room with patio doors. On the first floor, there are three bedrooms, master with en-suite and family bathroom.