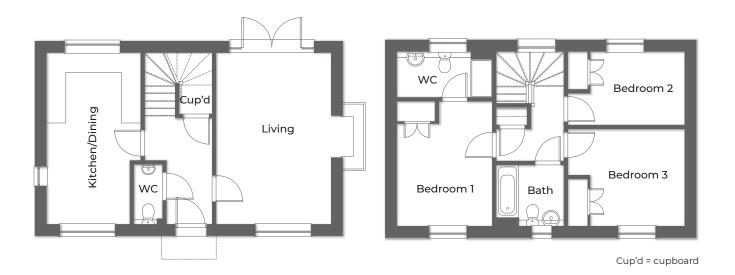

# PLOT 22 3 BEDROOM DETACHED HOME

Cup'd = cupboard

This well planned 3 bedroom house features a downstairs cloakroom, spacious kitchen/dining area, and airy living room with patio doors. On the first floor, there are three bedrooms, master with en-suite and family bathroom.