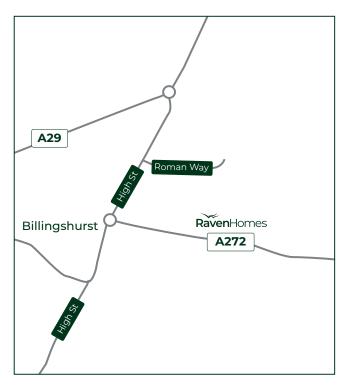

The station is approximately one mile away providing regular services to London Victoria, via Gatwick Airport in around 1hr 10 mins. If you're looking to travel by road, the M23 is accessible opening up the wider motorway network. Brighton lies just 25 miles to the South of the village.

The village centre and high street offer a range of shops for everyday needs although a much wider array of shops, facilities and amenities can be found at Horsham (approx. 7 miles away).

The area is popular with families as there are some excellent schools within the locality.