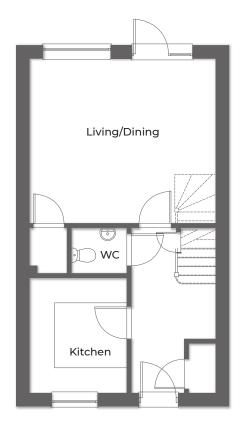

### PLOT 20 2 BEDROOM DETACHED HOME

This 2 bedroom house provides a well designed and spacious home. The ground floor features a cloakroom, modern fully fitted kitchen and an attractive living/dining room to the rear, with a door opening on to the garden. On the first floor, there are two good sized bedrooms and a family bathroom.