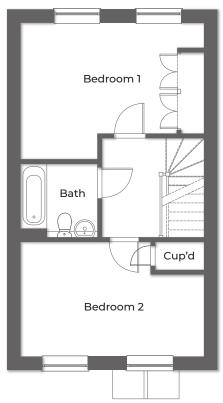

# PLOT 22 3 BEDROOM DETACHED HOME

Cup'd = cupboard

This well planned 3 bedroom house features a downstairs cloakroom, spacious kitchen/dining area, and airy living room with patio doors. On the first floor, there are three bedrooms, master with en-suite and family bathroom.