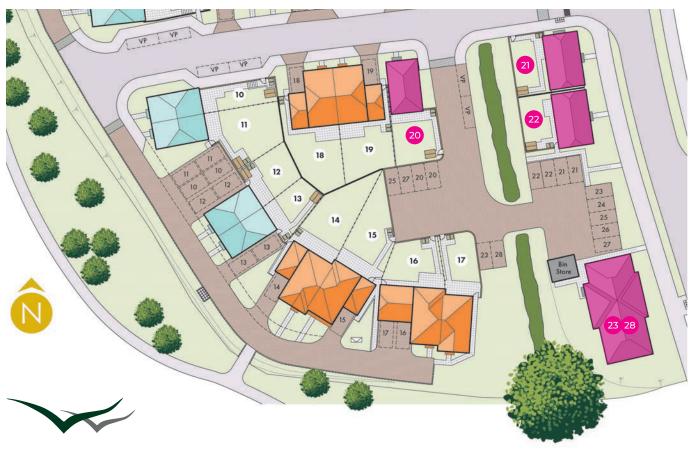

## SITE PLAN

Please note: Site plan is intended for guidance only and accuracy of this information cannot be relied upon by prospective purchasers who must make their own enquiries to satisfy themselves by inspection or otherwise as to the correct detail. Landscaping is indicative only.

### PLOT 20 2 BEDROOM DETACHED HOME

This 2 bedroom house provides a well designed and spacious home. The ground floor features a cloakroom, modern fully fitted kitchen and an attractive living/dining room to the rear, with a door opening on to the garden. On the first floor, there are two good sized bedrooms and a family bathroom.

## PLOT 21 3 BEDROOM DETACHED HOME

This well planned 3 bedroom house features a downstairs cloakroom, spacious kitchen/dining area, and airy living room with patio doors. On the first floor, there are three bedrooms, master with en-suite and family bathroom.

# PLOT 22 3 BEDROOM DETACHED HOME

Cup'd = cupboard

This well planned 3 bedroom house features a downstairs cloakroom, spacious kitchen/dining area, and airy living room with patio doors. On the first floor, there are three bedrooms, master with en-suite and family bathroom.

# PLOT 23/24 1&2 BED APARTMENTS

This collection of six 1 and 2 bedroom apartments is laid out over three floors. Care has been taken to ensure every home is finished to a specification that delivers in both design and functionality; from contemporary styled kitchens with a range of integrated appliances to the stylish sanitary ware and bathroom fittings.

# PLOT 25-28 1&2 BED APARTMENTS

This collection of six 1 and 2 bedroom apartments is laid out over three floors. Care has been taken to ensure every home is finished to a specification that delivers in both design and functionality; from contemporary styled kitchens with a range of integrated appliances to the stylish sanitary ware and bathroom fittings.