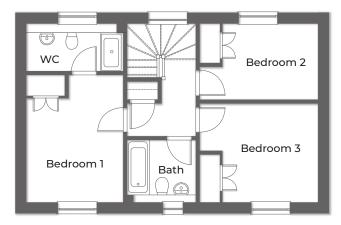

# PLOT 22 3 BEDROOM DETACHED HOME

Cup'd = cupboard

This well planned 3 bedroom house features a downstairs cloakroom, spacious kitchen/dining area, and airy living room with patio doors. On the first floor, there are three bedrooms, master with en-suite and family bathroom.