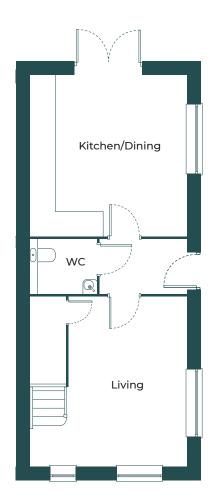

# PLOT 47/48 (HANDED) 3 BEDROOM SEMI-DETACHED HOME

This 3 bedroom house provides a well designed and spacious home. The ground floor features a cloakroom, modern fully fitted kitchen/dining room to the rear, patio doors opening on to the garden and separate living area. On the first floor, there are three good sized bedrooms and a family bathroom.

# PLOT 58 2 BEDROOM SEMI-DETACHED HOME

This attractive 2 bedroom house features a cloakroom, a large modern fully fitted kitchen/dining area with patio doors opening on to the garden and a separate living room. On the first floor, there are two good sized bedrooms and a family bathroom.

# PLOT 59 2 BEDROOM SEMI-DETACHED HOME

This attractive 2 bedroom house features a cloakroom, a large modern fully fitted kitchen/dining area with patio doors opening on to the garden and a separate living room. On the first floor, there are two good sized bedrooms and a family bathroom.