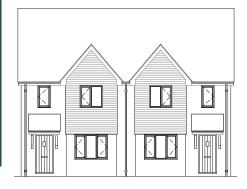

# PLOT 47/48 (HANDED) 3 BEDROOM SEMI-DETACHED HOME

This 3 bedroom house provides a well designed and spacious home. The ground floor features a cloakroom, modern fully fitted kitchen/dining room to the rear, patio doors opening on to the garden and separate living area. On the first floor, there are three good sized bedrooms and a family bathroom.

# PLOT 58 2 BEDROOM SEMI-DETACHED HOME

This attractive 2 bedroom house features a cloakroom, a large modern fully fitted kitchen/dining area with patio doors opening on to the garden and a separate living room. On the first floor, there are two good sized bedrooms and a family bathroom.

# PLOT 59 2 BEDROOM SEMI-DETACHED HOME

This attractive 2 bedroom house features a cloakroom, a large modern fully fitted kitchen/dining area with patio doors opening on to the garden and a separate living room. On the first floor, there are two good sized bedrooms and a family bathroom.