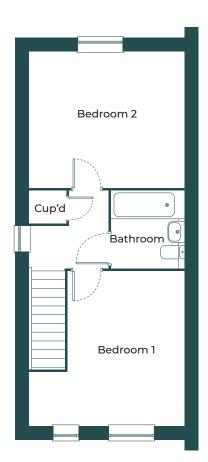

# PLOT 58 2 BEDROOM SEMI-DETACHED HOME

This attractive 2 bedroom house features a cloakroom, a large modern fully fitted kitchen/dining area with patio doors opening on to the garden and a separate living room. On the first floor, there are two good sized bedrooms and a family bathroom.

# PLOT 59 2 BEDROOM SEMI-DETACHED HOME

This attractive 2 bedroom house features a cloakroom, a large modern fully fitted kitchen/dining area with patio doors opening on to the garden and a separate living room. On the first floor, there are two good sized bedrooms and a family bathroom.