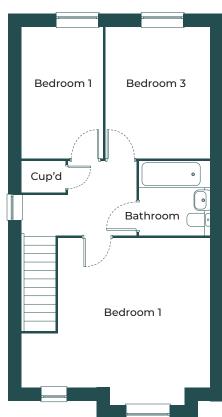

# PLOT 47/48 (HANDED) 3 BEDROOM SEMI-DETACHED HOME

This 3 bedroom house provides a well designed and spacious home. The ground floor features a cloakroom, modern fully fitted kitchen/dining room to the rear, patio doors opening on to the garden and separate living area. On the first floor, there are three good sized bedrooms and a family bathroom.

# PLOT 58 2 BEDROOM SEMI-DETACHED HOME

This attractive 2 bedroom house features a cloakroom, a large modern fully fitted kitchen/dining area with patio doors opening on to the garden and a separate living room. On the first floor, there are two good sized bedrooms and a family bathroom.

# PLOT 59 2 BEDROOM SEMI-DETACHED HOME

This attractive 2 bedroom house features a cloakroom, a large modern fully fitted kitchen/dining area with patio doors opening on to the garden and a separate living room. On the first floor, there are two good sized bedrooms and a family bathroom.