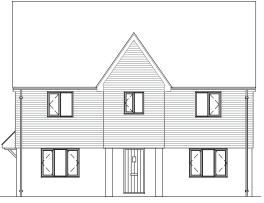

# PLOT 47/48 (HANDED) 3 BEDROOM SEMI-DETACHED HOME

This 3 bedroom house provides a well designed and spacious home. The ground floor features a cloakroom, modern fully fitted kitchen/dining room to the rear, patio doors opening on to the garden and separate living area. On the first floor, there are three good sized bedrooms and a family bathroom.