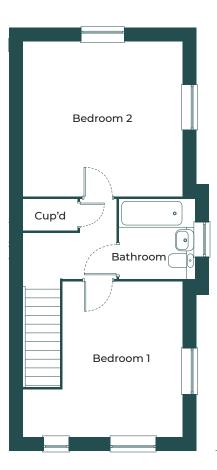

# PLOT 47/48 (HANDED) 3 BEDROOM SEMI-DETACHED HOME

This 3 bedroom house provides a well designed and spacious home. The ground floor features a cloakroom, modern fully fitted kitchen/dining room to the rear, patio doors opening on to the garden and separate living area. On the first floor, there are three good sized bedrooms and a family bathroom.

# PLOT 58 2 BEDROOM SEMI-DETACHED HOME

This attractive 2 bedroom house features a cloakroom, a large modern fully fitted kitchen/dining area with patio doors opening on to the garden and a separate living room. On the first floor, there are two good sized bedrooms and a family bathroom.

# PLOT 59 2 BEDROOM SEMI-DETACHED HOME

This attractive 2 bedroom house features a cloakroom, a large modern fully fitted kitchen/dining area with patio doors opening on to the garden and a separate living room. On the first floor, there are two good sized bedrooms and a family bathroom.