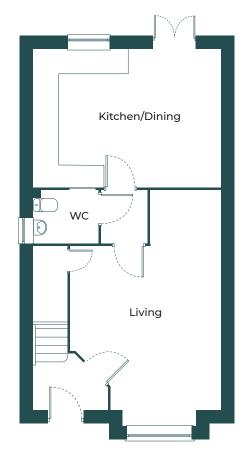

# PLOT 47/48 (HANDED) 3 BEDROOM SEMI-DETACHED HOME

This 3 bedroom house provides a well designed and spacious home. The ground floor features a cloakroom, modern fully fitted kitchen/dining room to the rear, patio doors opening on to the garden and separate living area. On the first floor, there are three good sized bedrooms and a family bathroom.

# PLOT 58 2 BEDROOM SEMI-DETACHED HOME

This attractive 2 bedroom house features a cloakroom, a large modern fully fitted kitchen/dining area with patio doors opening on to the garden and a separate living room. On the first floor, there are two good sized bedrooms and a family bathroom.

# PLOT 59 2 BEDROOM SEMI-DETACHED HOME

This attractive 2 bedroom house features a cloakroom, a large modern fully fitted kitchen/dining area with patio doors opening on to the garden and a separate living room. On the first floor, there are two good sized bedrooms and a family bathroom.