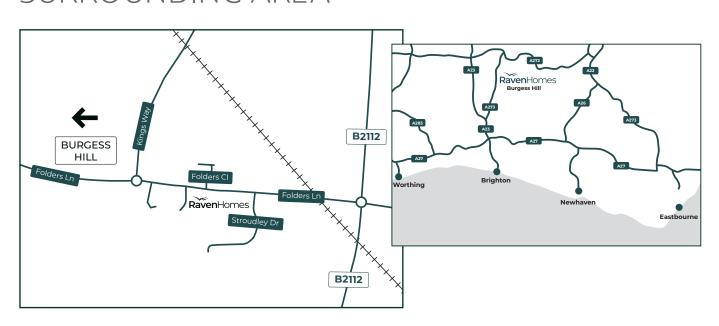

### SURROUNDING AREA

The town offers a variety of shopping facilities, primary and secondary schools, and leisure pursuits as well as plenty of access to open space and opportunities to enjoy the outdoors.

Burgess Hill is located approximately 10 miles north of Brighton, Horsham is 15 miles to the northwest and Gatwick Airport is within easy reach being just 16 miles away.

The A23 provides connections to the M23 and wider motorway network. Wivelsfield station is not far away, providing regular services to London Victoria or London Blackfriars in just under an hour, making Burgess Hill a great destination for commuting, whether for business or pleasure.