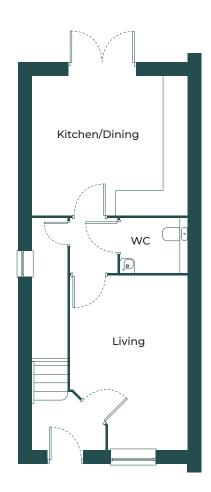

# PLOT 58 2 BEDROOM SEMI-DETACHED HOME

This attractive 2 bedroom house features a cloakroom, a large modern fully fitted kitchen/dining area with patio doors opening on to the garden and a separate living room. On the first floor, there are two good sized bedrooms and a family bathroom.

# PLOT 59 2 BEDROOM SEMI-DETACHED HOME

This attractive 2 bedroom house features a cloakroom, a large modern fully fitted kitchen/dining area with patio doors opening on to the garden and a separate living room. On the first floor, there are two good sized bedrooms and a family bathroom.