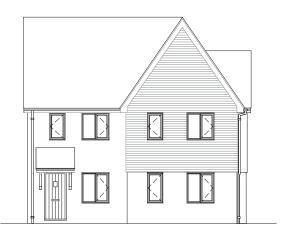

# PLOT 47/48 (HANDED) 3 BEDROOM SEMI-DETACHED HOME

This 3 bedroom house provides a well designed and spacious home. The ground floor features a cloakroom, modern fully fitted kitchen/dining room to the rear, patio doors opening on to the garden and separate living area. On the first floor, there are three good sized bedrooms and a family bathroom.